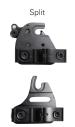

designed for use in manual or power tilt only or tilt/recline applications. It includes an extra layer of SuperSoft foam for improved immersion and comfort, and wider support across the shoulder area.





# Elite TR Back

#### Outer cover:

- Oversized cover/foam featuring SuperSoft HR foam layered over HR foam for comfort and prorection.
- · Moisture resistant and breathable
- Includes removable lumbar positioning pad
- · Optional privacy flap available

#### Back shell:

- Stylish, lightweight and breathable aluminium back shell with 3" contour depth
- Wider support in shoulder area, and slotted for lateral support hardware attachment.

#### Hardware:

• "Easy Set" hardware installed and adjusted in minutes - adjustments can be made while user is seated in the

### **Accessories**









Heavy-Duty Easy Set







Lateral Pads Standard





## **Tech Specs**





#### FOR FURTHER INFORMATION:

New Zealand: Freephone 0800 468 222, email sales@invacare.co.nz or visit www.invacare.co.nz Australia: Freephone 1800 460 460, email sales@invacare.com.au or visit www.invacare.com.au Asia: Phone +61 2 8839 5330, email exportsales@invacare.com.au or visit www.invacare.com Thailand: Phone +66 0 2108 8555 or visit www.invacare.com