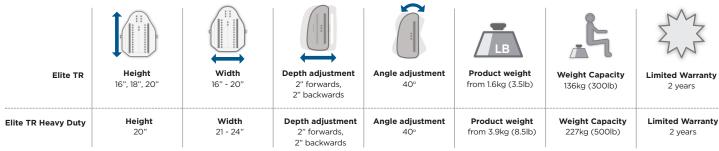

t includes an extra layer of SuperSoft foam for improved immersion and comfort, and wider support across the shoulder area.





# Elite TR Back

#### Outer cover:

- Oversized cover/foam featuring SuperSoft HR foam layered over HR foam for comfort and prorection.
- · Moisture resistant and breathable
- Includes removable lumbar positioning pad
- · Optional privacy flap available

#### Back shell:

- Stylish, lightweight and breathable aluminium back shell with 3" contour depth
- Wider support in shoulder area, and slotted for lateral support hardware attachment.

#### Hardware:

• "Easy Set" hardware installed and adjusted in minutes - adjustments can be made while user is seated in the

### **Accessories**









Heavy-Duty Easy Set







Lateral Pads Standard





## **Tech Specs**





#### FOR FURTHER INFORMATION:

New Zealand: Freephone 0800 468 222, email sales@invacare.co.nz or visit www.invacare.co.nz Australia: Freephone 1800 460 460, email sales@invacare.com.au or visit www.invacare.com.au Asia: Phone +61 2 8839 5330, email exportsales@invacare.com.au or visit www.invacare.com Thailand: Phone +66 0 2108 8555 or visit www.invacare.com