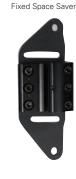

or power tilt only or tilt/recline applications. It includes an extra layer of SuperSoft foam for improved immersion and comfort, and wider support across the shoulder area.





# Elite TR Back

#### Outer cover:

- Oversized cover/foam featuring SuperSoft HR foam layered over HR foam for comfort and prorection.
- · Moisture resistant and breathable
- Includes removable lumbar positioning pad
- · Optional privacy flap available

#### Back shell:

- Stylish, lightweight and breathable aluminium back shell with 3" contour depth
- Wider support in shoulder area, and slotted for lateral support hardware attachment.

#### Hardware:

• "Easy Set" hardware installed and adjusted in minutes - adjustments can be made while user is seated in the

### **Accessories**









Heavy-Duty Easy Set







Lateral Pads Standard





## **Tech Specs**





#### FOR FURTHER INFORMATION:

New Zealand: Freephone 0800 468 222, email sales@invacare.co.nz or visit www.invacare.co.nz Australia: Freephone 1800 460 460, email sales@invacare.com.au or visit www.invacare.com.au Asia: Phone +61 2 8839 5330, email exportsales@invacare.com.au or visit www.invacare.com Thailand: Phone +66 0 2108 8555 or visit www.invacare.com