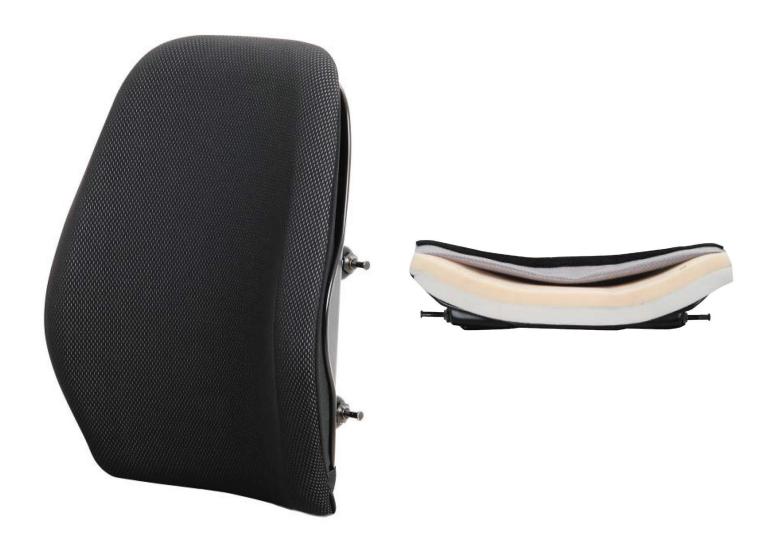

#### Outer cover:

- Oversized cover/foam featuring SuperSoft HR foam layered over HR foam for comfort and prorection.
- · Moisture resistant and breathable
- Includes removable lumbar positioning pad
- · Optional privacy flap available

#### Back shell:

- Stylish, lightweight and breathable aluminium back shell with 3" contour depth
- Wider support in shoulder area, and slotted for lateral support hardware attachment.

#### Hardware:

• "Easy Set" hardware installed and adjusted in minutes - adjustments can be made while user is seated in the