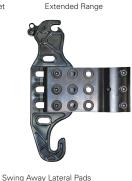

l or power tilt only or tilt/recline applications. It includes an extra layer of SuperSoft foam for improved immersion and comfort, and wider support across the shoulder area.





# Elite TR Back

#### Outer cover:

- Oversized cover/foam featuring SuperSoft HR foam layered over HR foam for comfort and prorection.
- · Moisture resistant and breathable
- Includes removable lumbar positioning pad
- · Optional privacy flap available

#### Back shell:

- Stylish, lightweight and breathable aluminium back shell with 3" contour depth
- Wider support in shoulder area, and slotted for lateral support hardware attachment.

#### Hardware:

• "Easy Set" hardware installed and adjusted in minutes - adjustments can be made while user is seated in the

### **Accessories**









Heavy-Duty Easy Set







Lateral Pads Standard





## **Tech Specs**





#### FOR FURTHER INFORMATION:

New Zealand: Freephone 0800 468 222, email sales@invacare.co.nz or visit www.invacare.co.nz Australia: Freephone 1800 460 460, email sales@invacare.com.au or visit www.invacare.com.au Asia: Phone +61 2 8839 5330, email exportsales@invacare.com.au or visit www.invacare.com Thailand: Phone +66 0 2108 8555 or visit www.invacare.com